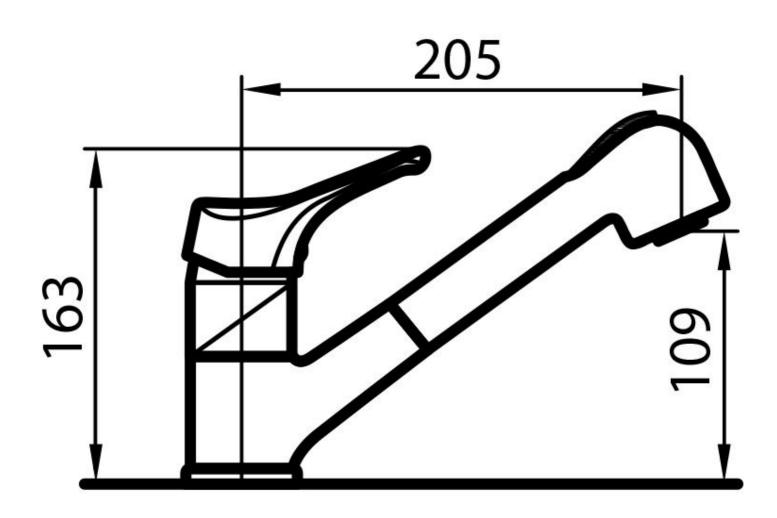

### DETAILS

| Material              | Brass                                                                    |
|-----------------------|--------------------------------------------------------------------------|
| Texture               | Chromed                                                                  |
| Rotating angle        | 180°                                                                     |
| Strenghtening plate   | ø55mm                                                                    |
| Cartrigde             | With ceramic discs                                                       |
| Mixer hole            | ø35mm                                                                    |
| Max worktop thickness | 40mm                                                                     |
| Mixer type            | Single lever mixer tap with rotating barrel and extractable shower head. |
|                       |                                                                          |